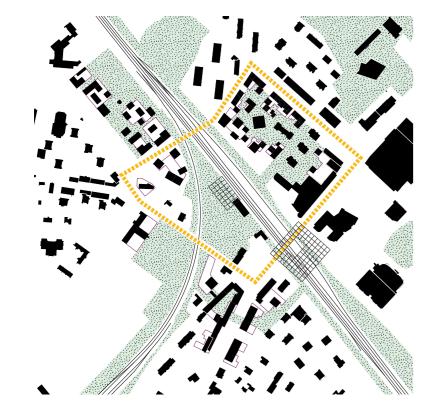

Hyvinkaä Masterpla 1:200

Section A-D 1:200

SYMBIOTIC FABRIC 1

East and West: One Disctrict Loop Boulevard strategy links the four areas into one district weel conected betweeen them and with the rest of the city.

#### Sharing is weaving

Loop boulevard and green areas provide an active public space within the city in differents layers, connecting the for areas and thestation.