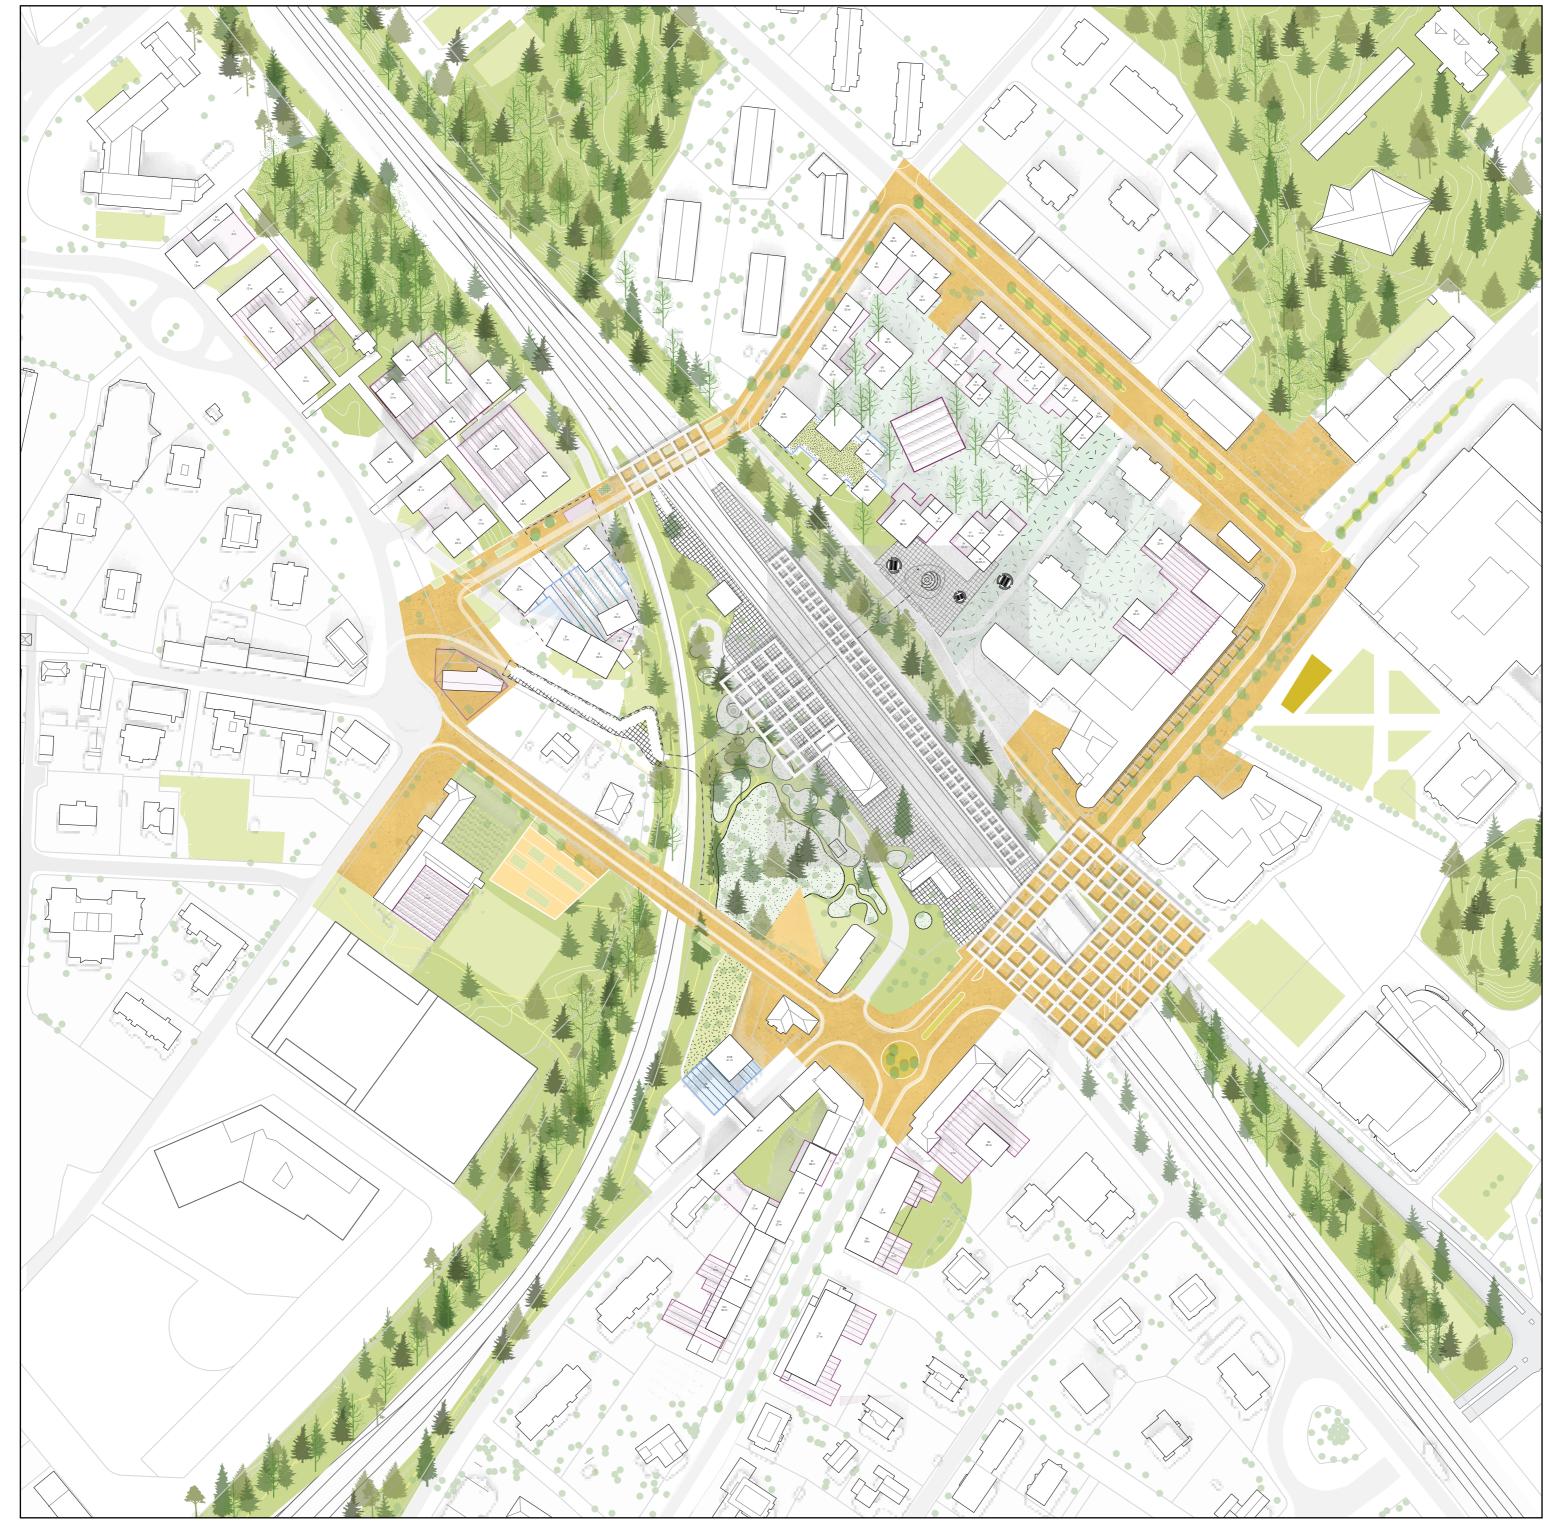

Hyvinkaä Masterpla 1:200

Section A-D 1:200

SYMBIOTIC FABRIC 1

East and West: One Disctrict Loop Boulevard strategy links the four areas into one district weel conected betweeen them and with the rest of the city.

#### Sharing is weaving

Loop boulevard and green areas provide an active public space within the city in differents layers, connecting the for areas and thestation.

#### Productive again

Each area is upgraded with a new identity and well connected between them through the loop boulevard.