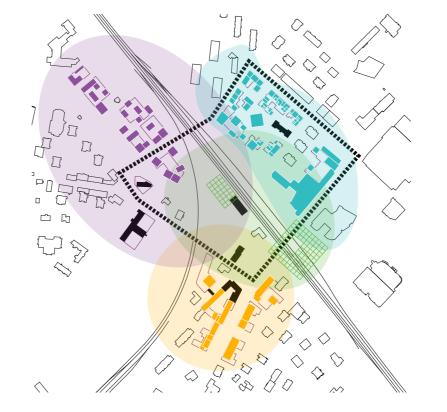

Hyvinkaä Masterpla 1:200

Section A-D 1:200

SYMBIOTIC FABRIC 1

East and West: One Disctrict Loop Boulevard strategy links the four areas into one district weel conected betweeen them and with the rest of the city.

#### Sharing is weaving

Loop boulevard and green areas provide an active public space within the city in differents layers, connecting the for areas and thestation.

#### Productive again

Each area is upgraded with a new identity and well connected between them through the loop boulevard.