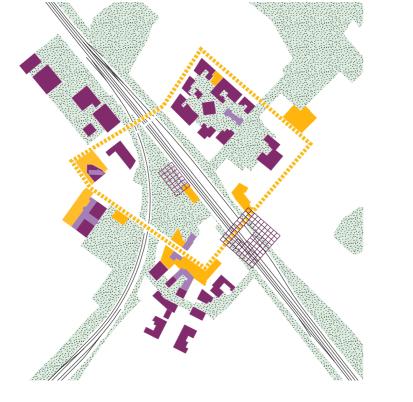

#### Productive again

Each area is upgraded with a new identity and well connected between them through the loop boulevard.